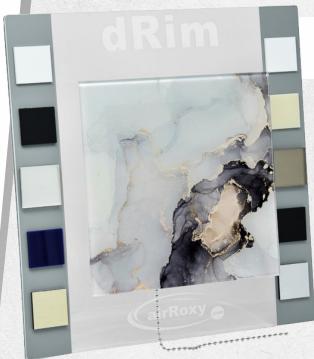

## Single dRim stand with dRim fan

For customers who want to enhance the attractiveness of their home dRim fan expositon we have a small, compact stand.

height: 28,5 cm width: 27 cm depth: 14 cm

a decorative panel is already installed on the fan, allowing customers to experience our unique system

transparent plexiglass engraved markings

dRim fan in the pull-cord version (PS)

selected samples of dRim panels