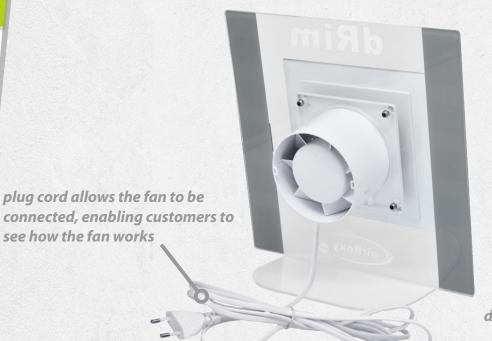

## Double dRim stand with dRim fan

For customers who want to enhance the attractiveness of their home dRim fan and dRim grille expositon.

height: 28,5 cm width: 50 cm depth: 14 cm

a decorative panel is already installed on the fan, allowing customers to experience our unique system

you can freely move the panel from the fan to the grille

plug cord allows the fan to be connected, enabling customers to see how the fan works

selected samples of dRim panels

dRim fan in the pull-cord version (PS)