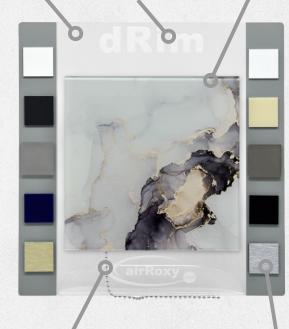

## Single dRim stand with dRim fan

For customers who want to enhance the attractiveness of their home dRim fan expositon we have a small, compact stand.

height: 28,5 cm width: 27 cm depth: 14 cm

a decorative panel is already installed on the fan, allowing customers to experience our unique system

transparent plexiglass engraved markings

dRim fan in the pull-cord version (PS)

selected samples of dRim panels