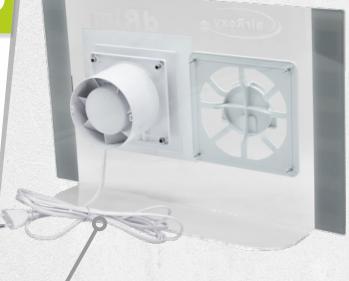

you can freely move the panel from the fan to the grille

plug cord allows the fan to be connected, enabling customers to see how the fan works

selected samples of dRim panels

dRim fan in the pull-cord version (PS)