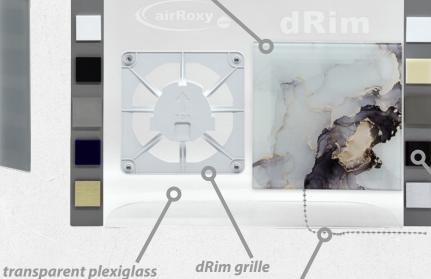

transparent plexiglass engraved markings

dRim fan in the pull-cord version (PS)

selected samples of dRim panels