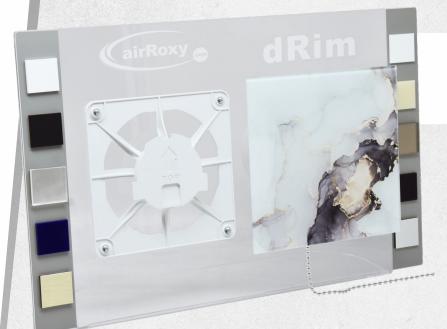

## Double dRim stand with dRim fan

For customers who want to enhance the attractiveness of their home dRim fan and dRim grille expositon.

height: 28,5 cm width: 50 cm depth: 14 cm

a decorative panel is already installed on the fan, allowing customers to experience our unique system

you can freely move the panel from the fan to the grille

plug cord allows the fan to be connected, enabling customers to see how the fan works

selected samples of dRim panels

dRim fan in the pull-cord version (PS)